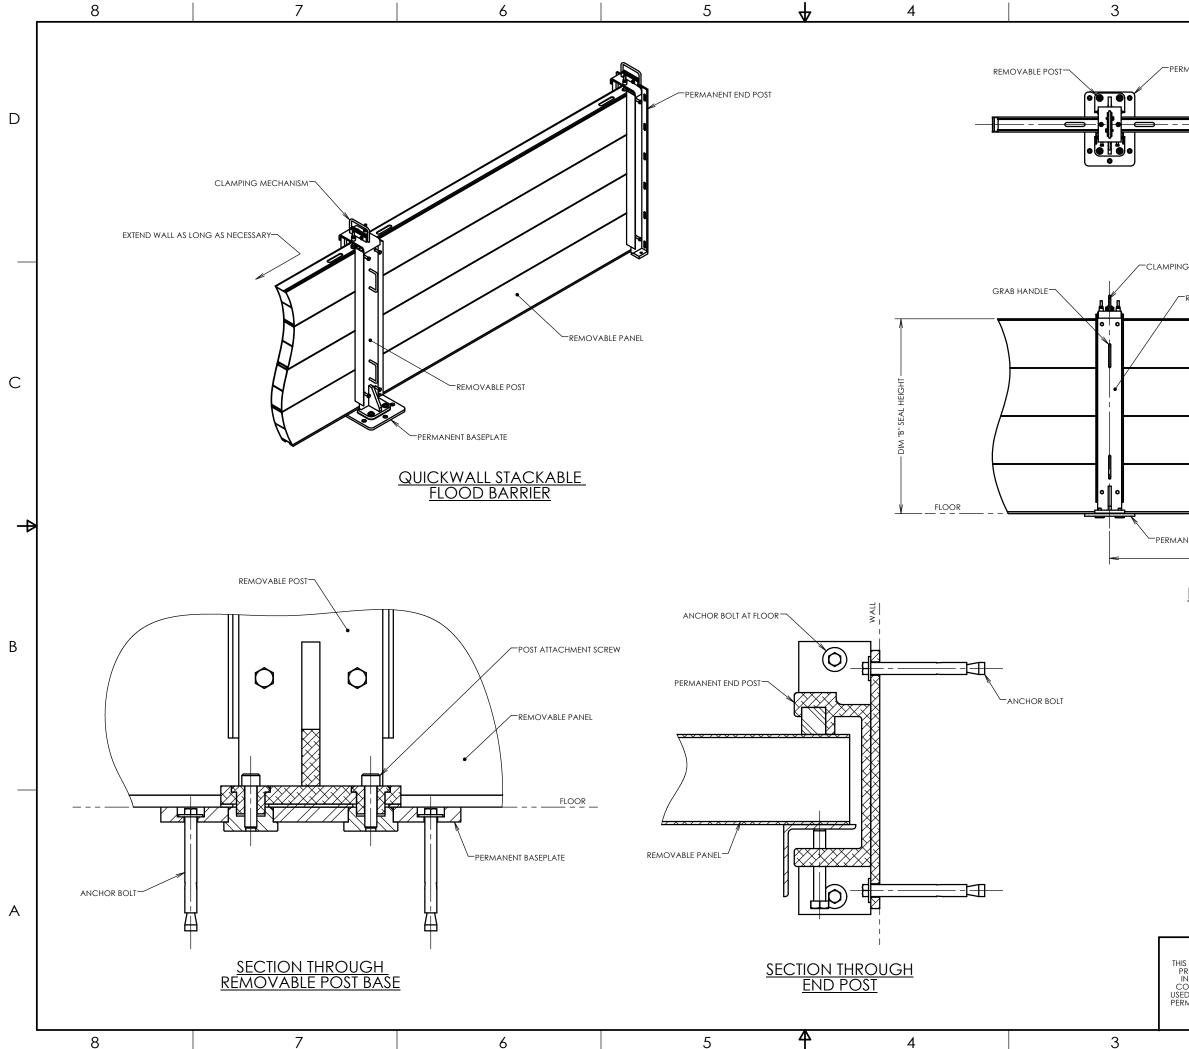

|                       | 2                                                                                                                                                  |                                                   |                                                                           | 1              |    |
|-----------------------|----------------------------------------------------------------------------------------------------------------------------------------------------|---------------------------------------------------|---------------------------------------------------------------------------|----------------|----|
|                       |                                                                                                                                                    | PERMANEN                                          | IT END POST                                                               | _              | D  |
| <u> PL</u>            | <u>AN VIEW</u>                                                                                                                                     |                                                   |                                                                           |                |    |
|                       |                                                                                                                                                    |                                                   |                                                                           |                |    |
| MECH                  | ANISM                                                                                                                                              | -REMOVABLE F                                      | PANELS I                                                                  | -              |    |
| REMOV                 | ABLE POST                                                                                                                                          | $\mathcal{A}$                                     | A                                                                         |                |    |
|                       |                                                                                                                                                    |                                                   | •                                                                         |                |    |
|                       | /                                                                                                                                                  | /                                                 |                                                                           |                | С  |
|                       |                                                                                                                                                    | /                                                 |                                                                           |                | C  |
|                       | •                                                                                                                                                  | /                                                 |                                                                           |                |    |
|                       |                                                                                                                                                    |                                                   |                                                                           |                |    |
|                       |                                                                                                                                                    |                                                   |                                                                           |                | 4  |
| IENT BA               |                                                                                                                                                    |                                                   | ND POST                                                                   |                | 4- |
|                       |                                                                                                                                                    |                                                   | -1                                                                        |                |    |
|                       | ATION VIEW                                                                                                                                         |                                                   |                                                                           |                |    |
|                       |                                                                                                                                                    |                                                   |                                                                           |                | В  |
|                       |                                                                                                                                                    |                                                   |                                                                           |                |    |
|                       |                                                                                                                                                    |                                                   |                                                                           |                |    |
|                       |                                                                                                                                                    |                                                   |                                                                           |                |    |
|                       |                                                                                                                                                    |                                                   |                                                                           | -              |    |
|                       |                                                                                                                                                    |                                                   |                                                                           |                |    |
|                       |                                                                                                                                                    |                                                   |                                                                           |                |    |
|                       |                                                                                                                                                    | : ALL DIMENSIONS ARE IN<br>ALL VIEWS ARE TO SCALE |                                                                           |                |    |
|                       |                                                                                                                                                    |                                                   | -                                                                         |                | А  |
| DRAWI                 |                                                                                                                                                    |                                                   | ALZ & KRENZE<br>ILLENBROCK RD., UNIT B-4 OXFO<br>WEB SITE: www.wkdoors.co | DRD, CT. 06478 |    |
| ) PIED, D<br>D IN AN' | NG CONTAINS COMPANY<br>ARY AND CONFIDENTIAL<br>ITION AND IS NOT TO BE<br>ISCLOSED TO OTHERS OR<br>(MANNER WITHOUT PRIOR<br>OF WALZ & KRENZER, INC. |                                                   | QUICKWALL<br>BLE FLOOD BAR                                                |                |    |
| NUISSIUN              |                                                                                                                                                    |                                                   | IODEL FB-QW)                                                              |                |    |
|                       | 2                                                                                                                                                  |                                                   |                                                                           | 1              |    |